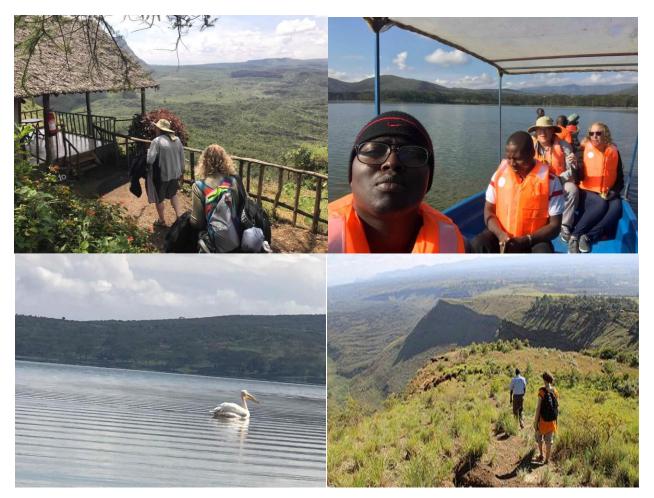

#### Day 06 - Lake Naivasha

- > Morning game drive at Hell's Gate National Park along with hiking down Hell's Gate if weather permits.
- > Lunch at Kongoni and Afternoon/evening at leisure.
- > Pool/relaxation time in the afternoon.
- > Dinner and Overnight at Naivasha Kongoni.

Day 07 – Nakuru

- $\succ$ Morning boat ride on Lake Oloiden.
- Drive to Nakuru.
- Check in and lunch at Maili Saba Camp.
  Afternoon 2 ½ hour hike down Menengai Crater after lunch.
- > Evening sundowner activity. Dinner and overnight at the Camp.