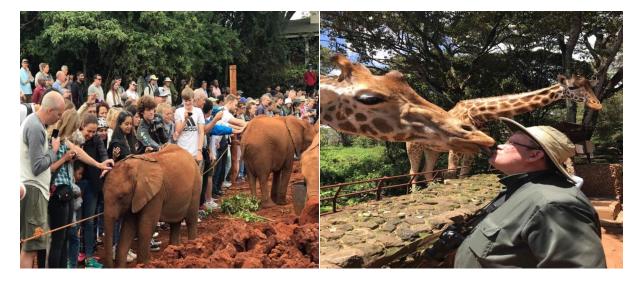

# **10 Day Safari Itinerary**

\*Arrival Day - Nairobi

- Pick up from the airport.
- > Check in at Hotel Troy in Nairobi.

Day 1 – Nairobi

- Morning pick up from the hotel at 9.30 a.m.
- > Drive to David Sheldrick Elephant Orphanage, and the Giraffe Center in Nairobi.
- Afternoon/evening drive to Narok through the Escarpment road where you will view the Great Rift Valley.
- Lunch in Maimahiu.
- > Dinner and Overnight in Narok at Esikar hotel.