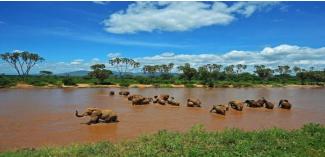

## Day 09 - Meru

- Morning visit to the Mount Kenya Animal Orphanage.
- Lunch at Trout Tree Restaurant.
- Afternoon drive to Meru town.
- Dinner and Overnight at Three Steers hotel in Meru.

Day 10 - Meru National Park

- Morning game drive to Meru National Park.
- Lunch at the camp.
- Late afternoon game drive.
- Dinner and Overnight at Meru National Park.