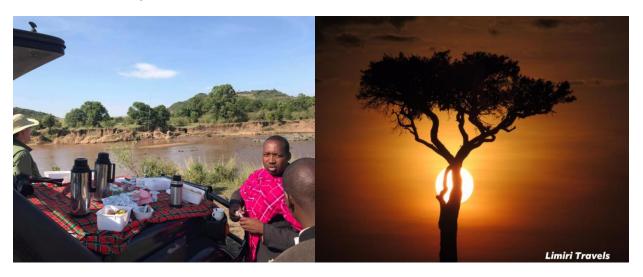

## Day 07 - Nakuru

- Check out and early morning boat ride at Lake Oloiden in Naivasha, then drive to Nakuru.
- Check in at Maili Saba Hotel and have lunch at the hotel.
- ❖ Late afternoon hike down at Menengai Crater.
- Evening sundowner activity.
- Dinner and overnight at the Camp.