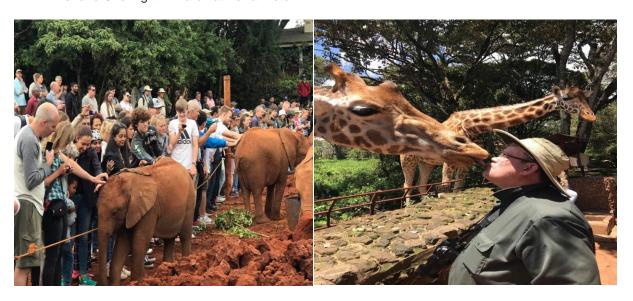

## Day 1 – Nairobi

- Morning pick up from the hotel at 9.30 a.m.
- Drive to David Sheldrick Elephant Orphanage, and the Giraffe Center in Nairobi.
- Lunch in Nairobi.
- Afternoon/evening drive to Narok through the Escarpment road where you will view the great Rift Valley.
- Dinner and Overnight in Narok at Esikar hotel.