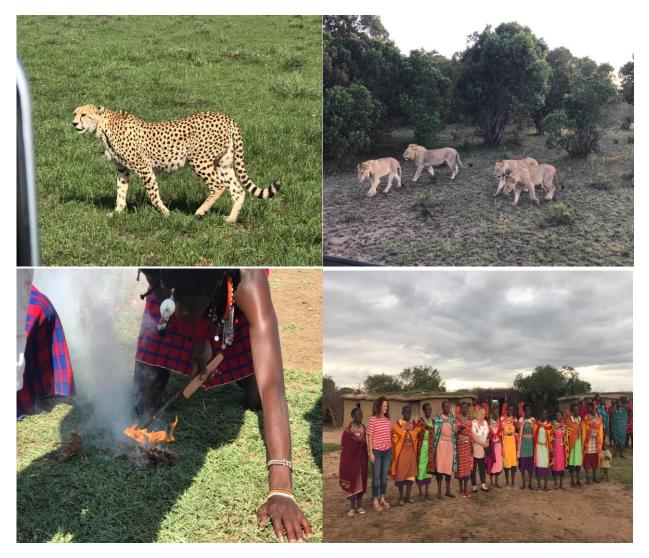

#### Day 01 – Maasai Mara

- Morning drive to Maasai Mara Game Reserve.
- Lunch in Narok.
- ✤ Afternoon check at G & G Hotel.
- Late afternoon game drive and a visit to a Maasai village.
  Dinner and overnight at G & G hotel in Maasai Mara.

## Day 02 – Maasai Mara

- Early Morning Game drive.Lunch at the hotel
- After lunch rest followed with an afternoon game drive.
  Dinner and Overnight at G & G Hotel.

#### Day 03 – Maasai Mara

- Early Morning Game Drive and breakfast at the savannah.
- Lunch at the Hotel and check out.
- Afternoon Drive back to Narok.
- Dinner and overnight at Esikar Gardens.