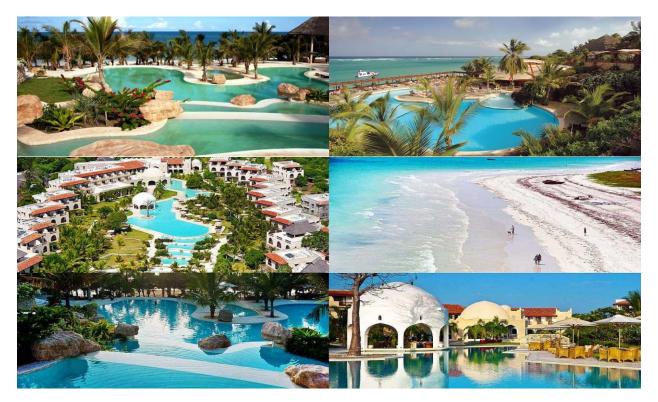

## Day 07 – Drive to Diani Beach Mombasa

- Early Morning drive to Diani Beach Mombasa.
- Check in at Swahili Beach Diani.
- Afternoon at leisure at hotel. One can view Indian Ocean from their rooms or even walk to the beach at leisure.

## Day 08 – Diani Beach

- Morning at leisure. Head to the beach at around 11 a.m. for a 2-hour boat safari in Indian Ocean.
- Afternoon at leisure.
- Evening and Dinner at Swahili Beach.

# Day 09 – Diani Beach

✤ All day at Leisure.